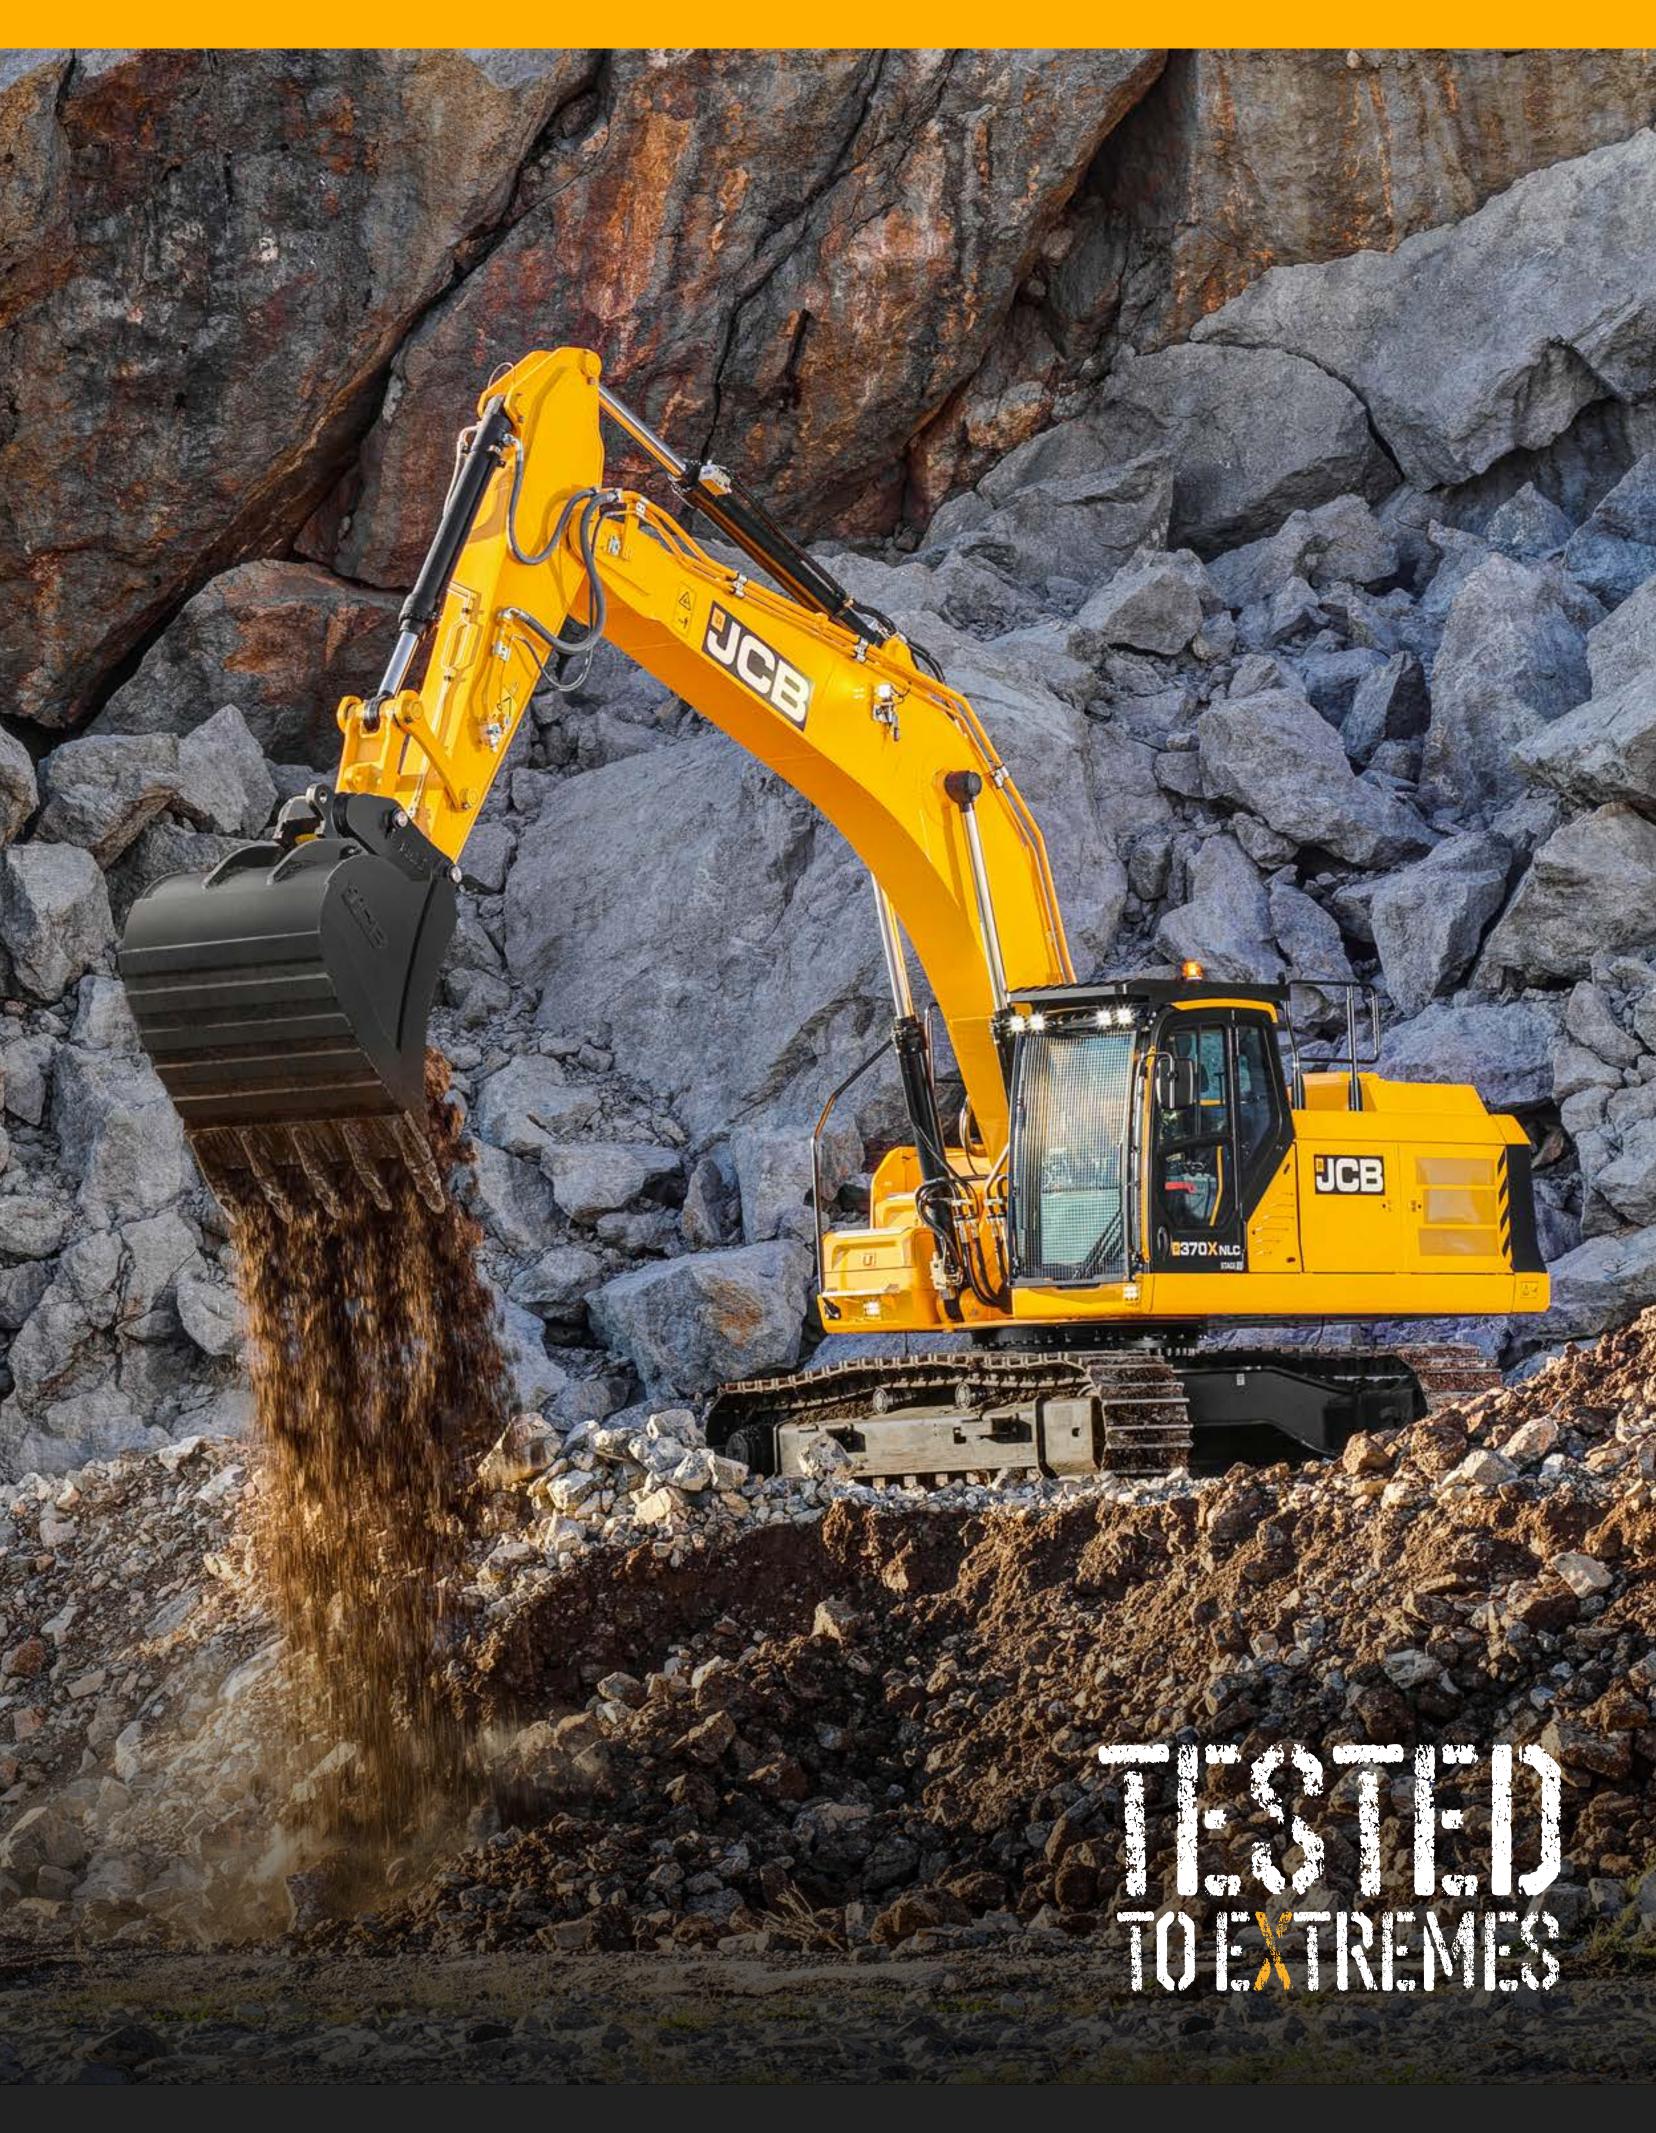

# TRACKED EXCAVATORS 370X

MAX OPERATING WEIGHT 87,4171b

MAX ENGINE POWER
322hp (240kW)

MAX BUCKET
CAPACITY

2.7yd³ (2.34m³)

### **EXTREME STRENGTH**

The 370X needs to be strong enough to meet the demands of any application. That's why it's undergone an extensive 4-year testing program for ultimate strength and reliability.