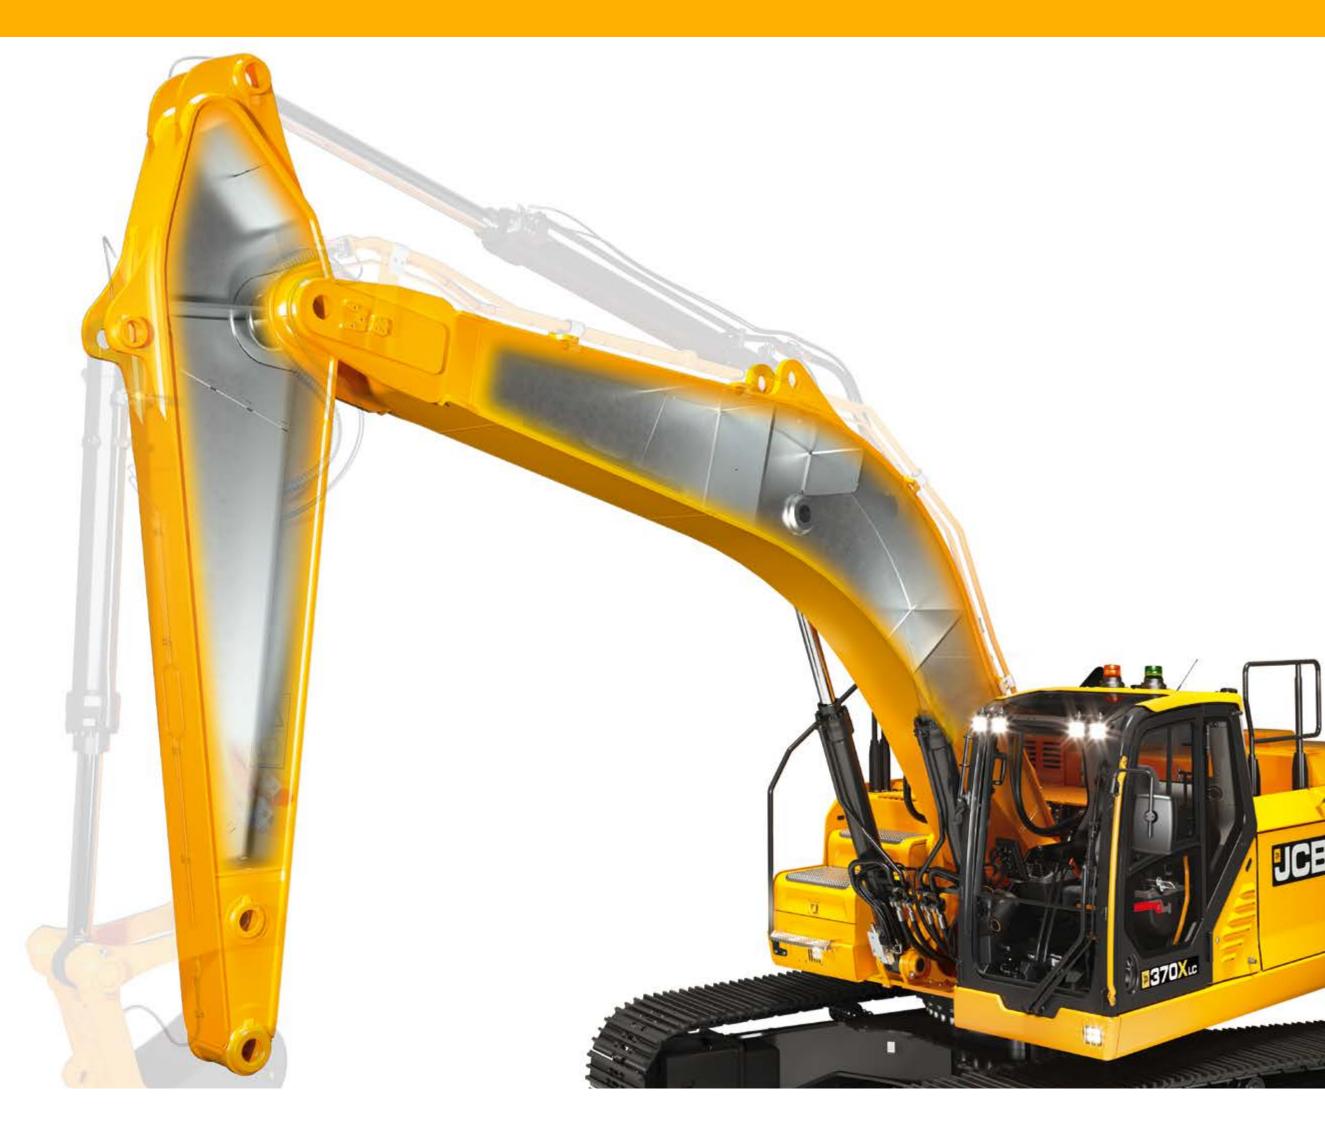

### **EXTREME STRENGTH**

The 370X needs to be strong enough to meet the demands of any application. That's why it's undergone an extensive 4-year testing program for ultimate strength and reliability.

### STRENGTH BY DESIGN

An all-new dig end with reinforced structures and updated slew ring, significantly enhance performance.