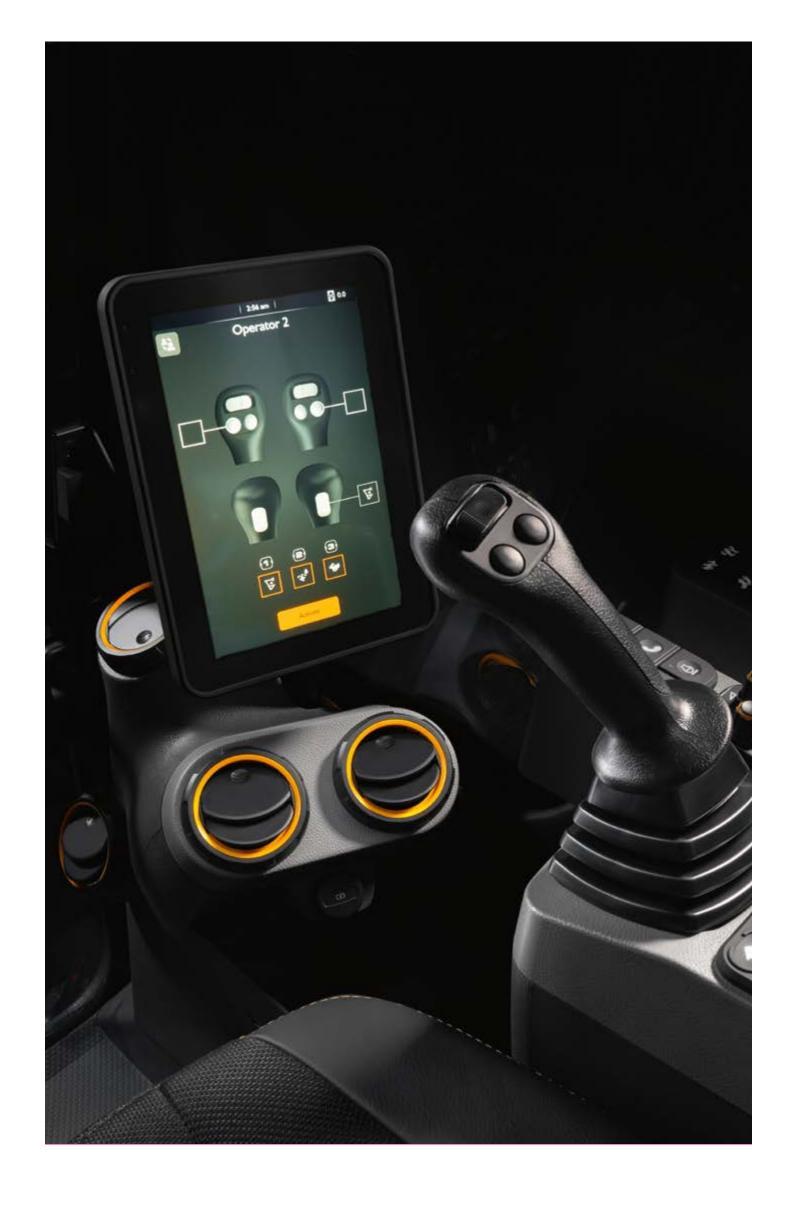

#### **INTRODUCING JCBUX**

A sleek and intuitive 10" touch screen display with customizable operator profiles and bespoke hotkeys.