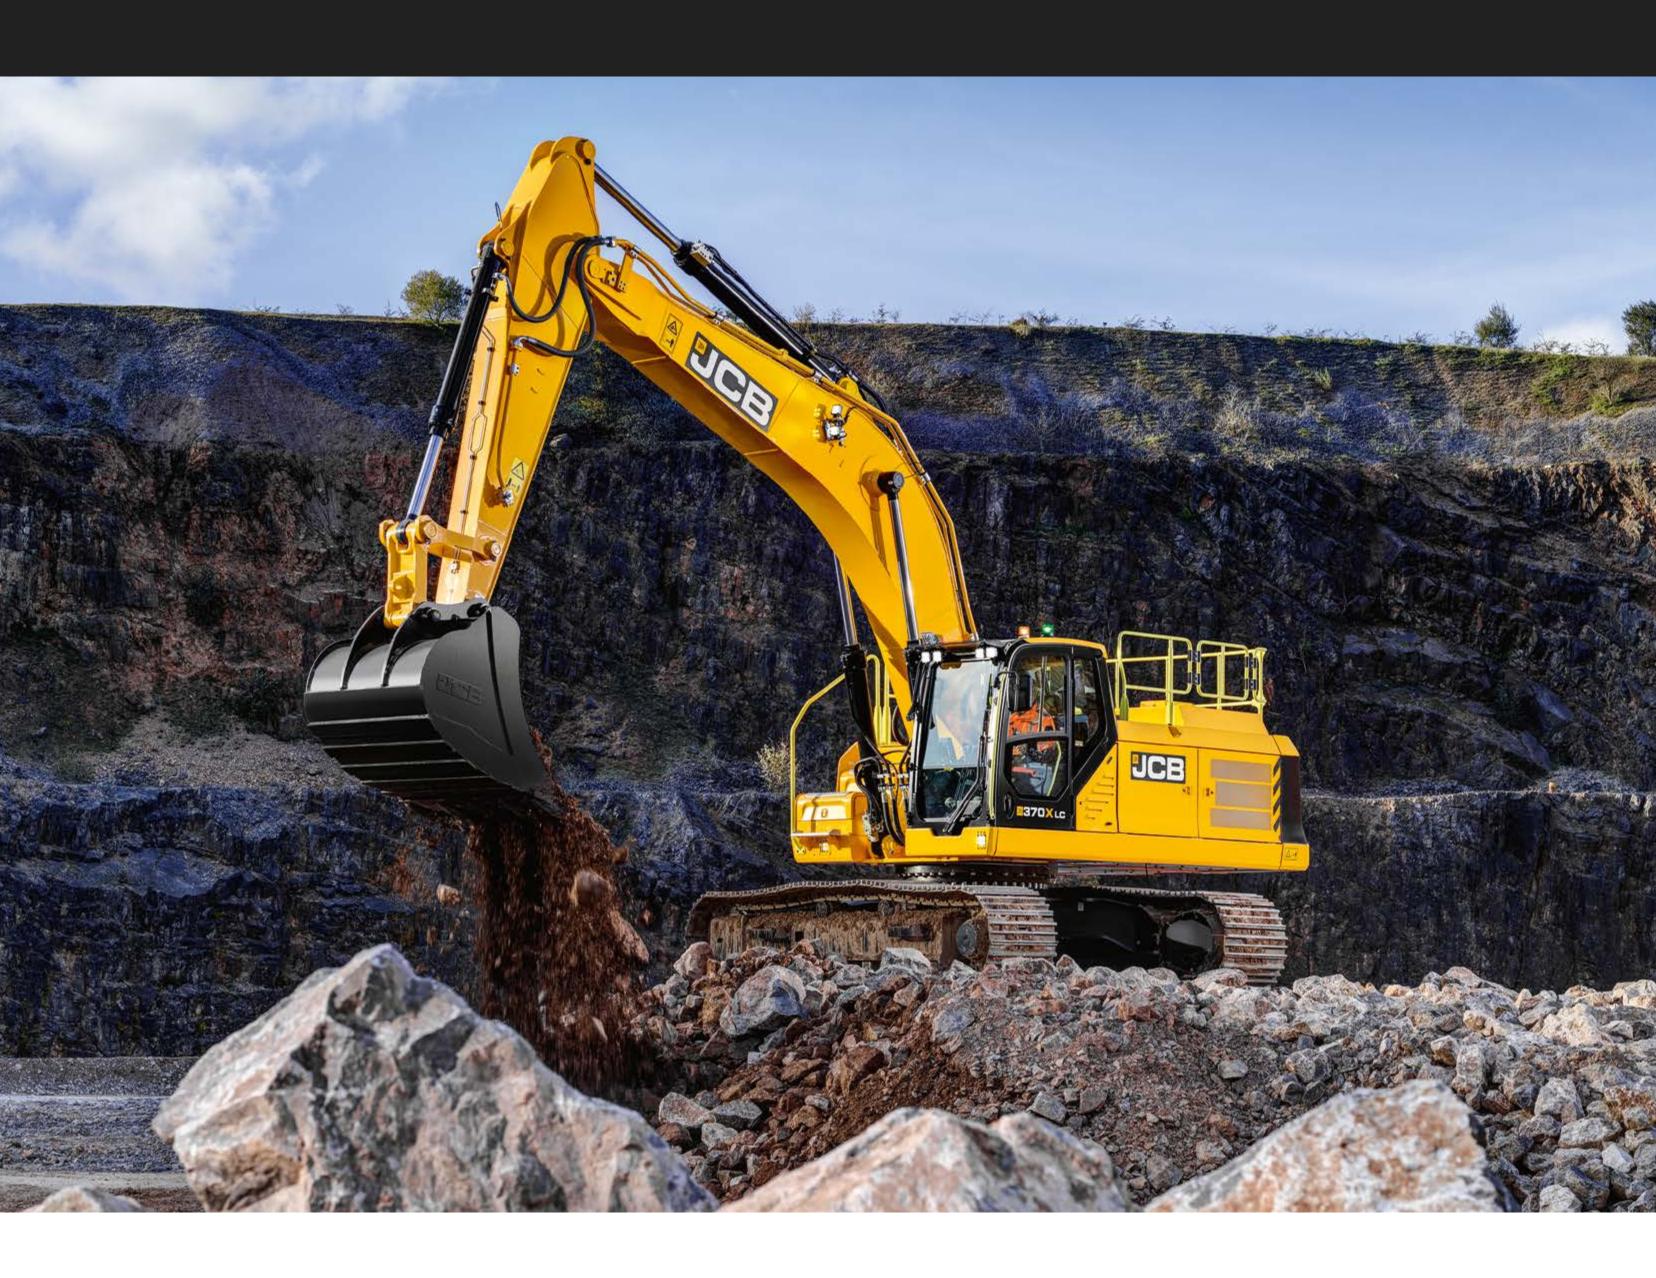

# TRACKED EXCAVATORS 370X





MAX OPERATING WEIGHT 87,4171b

MAX ENGINE POWER
322hp (240kW)

MAX BUCKET
CAPACITY

2.7yd³ (2.34m³)

## EXCEPTIONAL PERFORMANCE

We've enhanced the engine, refined the hydraulics and added a host of advanced features to maximize productivity and help you get the job done efficiently.





#### **PROVEN RELIABILITY**

A 240kW Cummins L9 engine, new Japanese hydraulic system and improved lift performance and stability provide optimal operation.



### **EXTREME STRENGTH**

The 370X needs to be strong enough to meet the demands of any application. That's why it's undergone an extensive 4-year testing program for ultimate strength and reliability.







### STRENGTH BY DESIGN

An all-new dig end with reinforced structures and updated slew ring, significantly enhance performance.

## **EXEMPLARY SAFETY**

Your safety matters. That's why we offer a twin camera, ROPS cabin protection and LED work lights as standard.





#### **SAFER ACCESS**

Ergonomic grab handles and side-guard rails provide safer access to the upper structure.



### **EXCEEDINGLY COMFORTABLE & EASY**

We