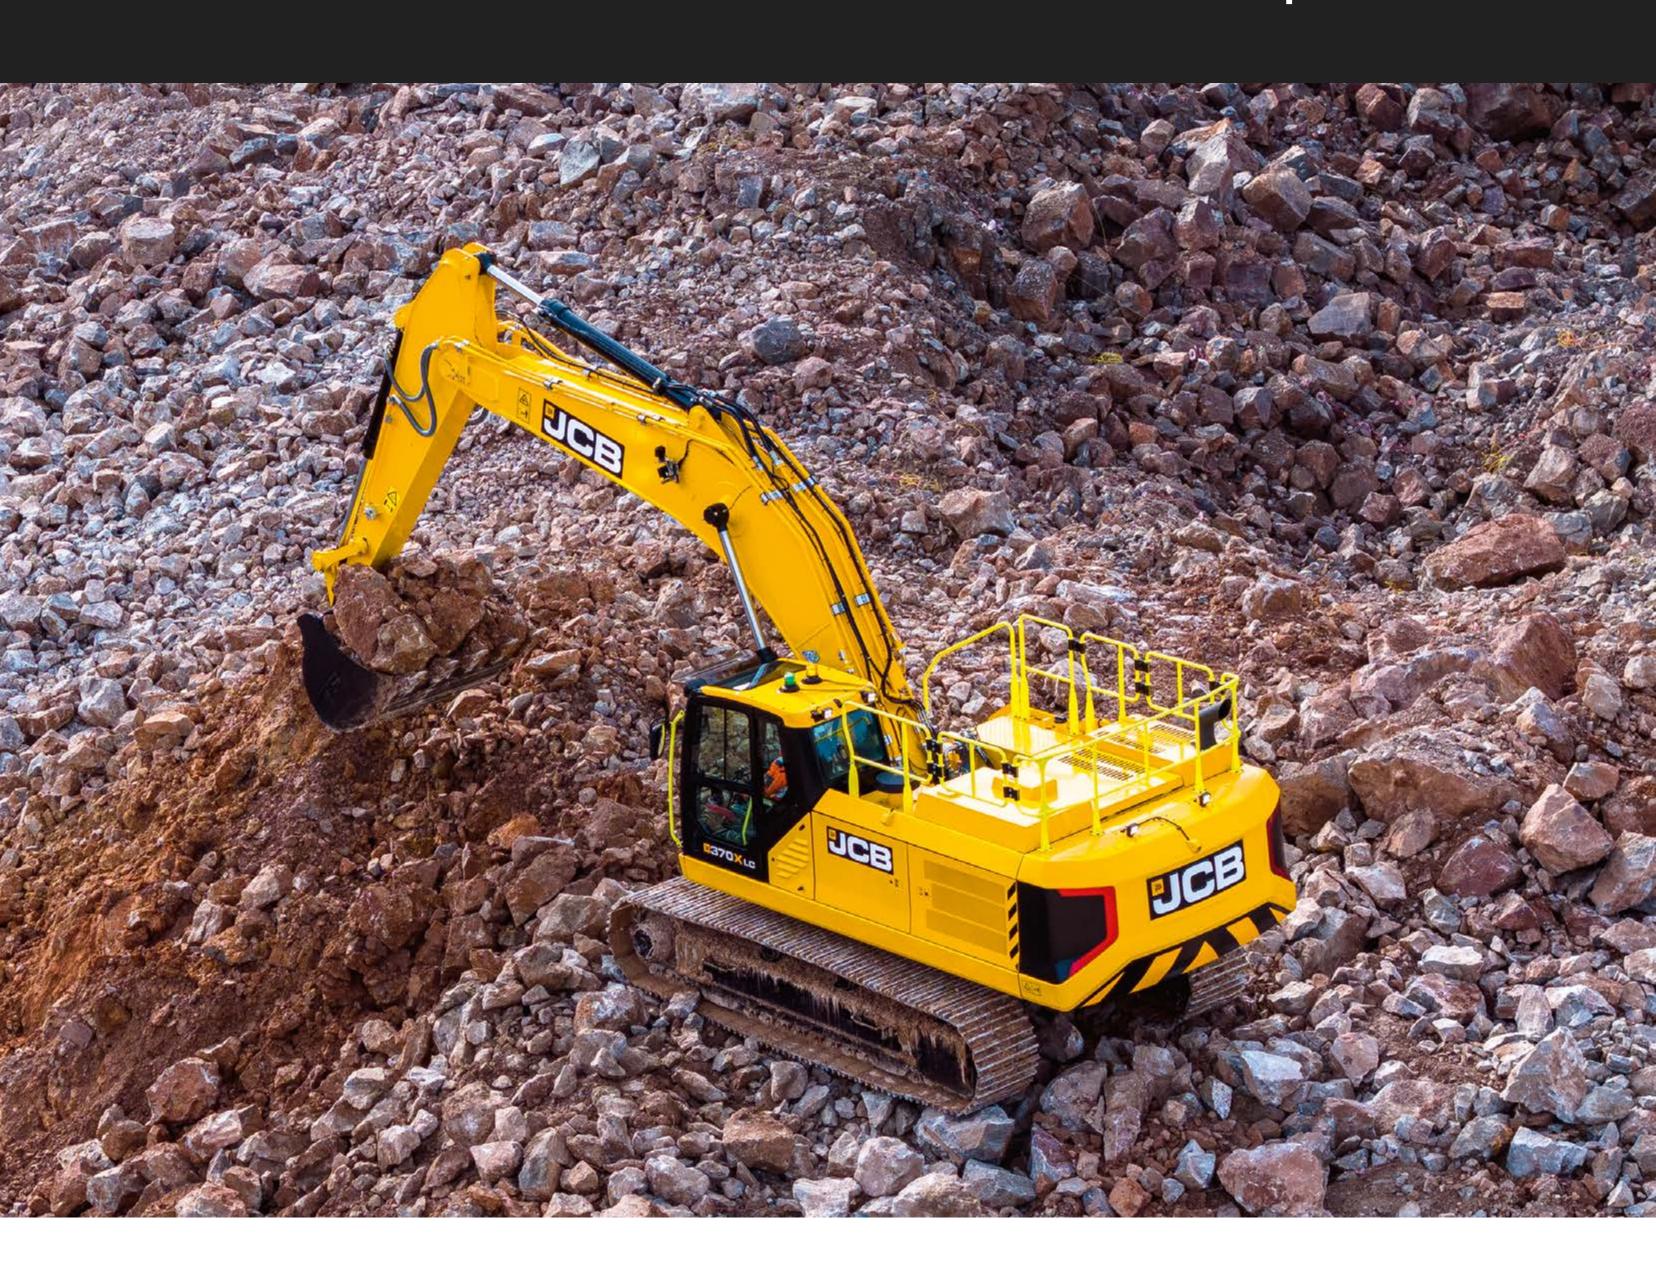

# TRACKED EXCAVATORS 370X

MAX OPERATING WEIGHT 87,4171b

MAX ENGINE POWER
322hp (240kW)

MAX BUCKET
CAPACITY

2.7yd³ (2.34m³)

### **EXTREME STRENGTH**

The 370X needs to be strong enough to meet the demands of any application. That's why it's undergone an extensive 4-year testing program for ultimate strength and reliability.

### STRENGTH BY DESIGN

An all-new dig end with reinforced structures and updated slew ring, significantly enhance performance.