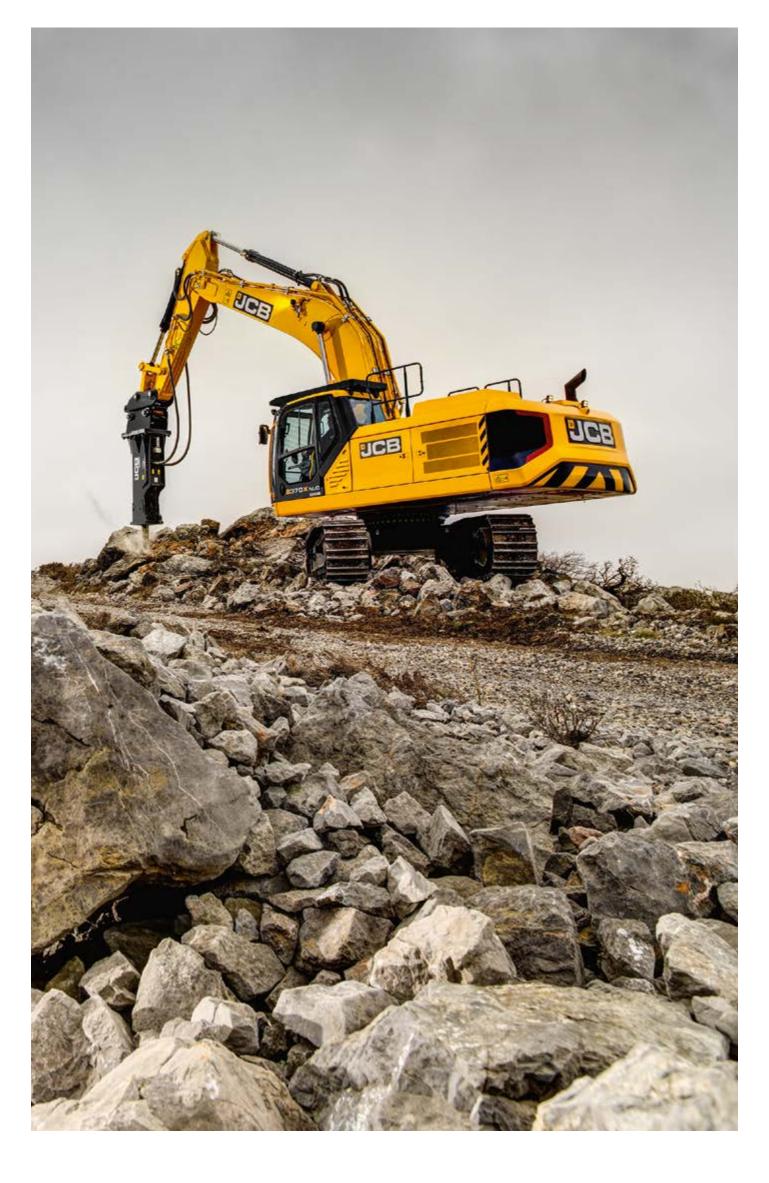

### **EXTREME STRENGTH**

The 370X needs to be strong enough to meet the demands of any application. That's why it's undergone an extensive 4-year testing program for ultimate strength and reliability.

### STRENGTH BY DESIGN

An all-new dig end with reinforced structures and updated slew ring, significantly enhance performance.