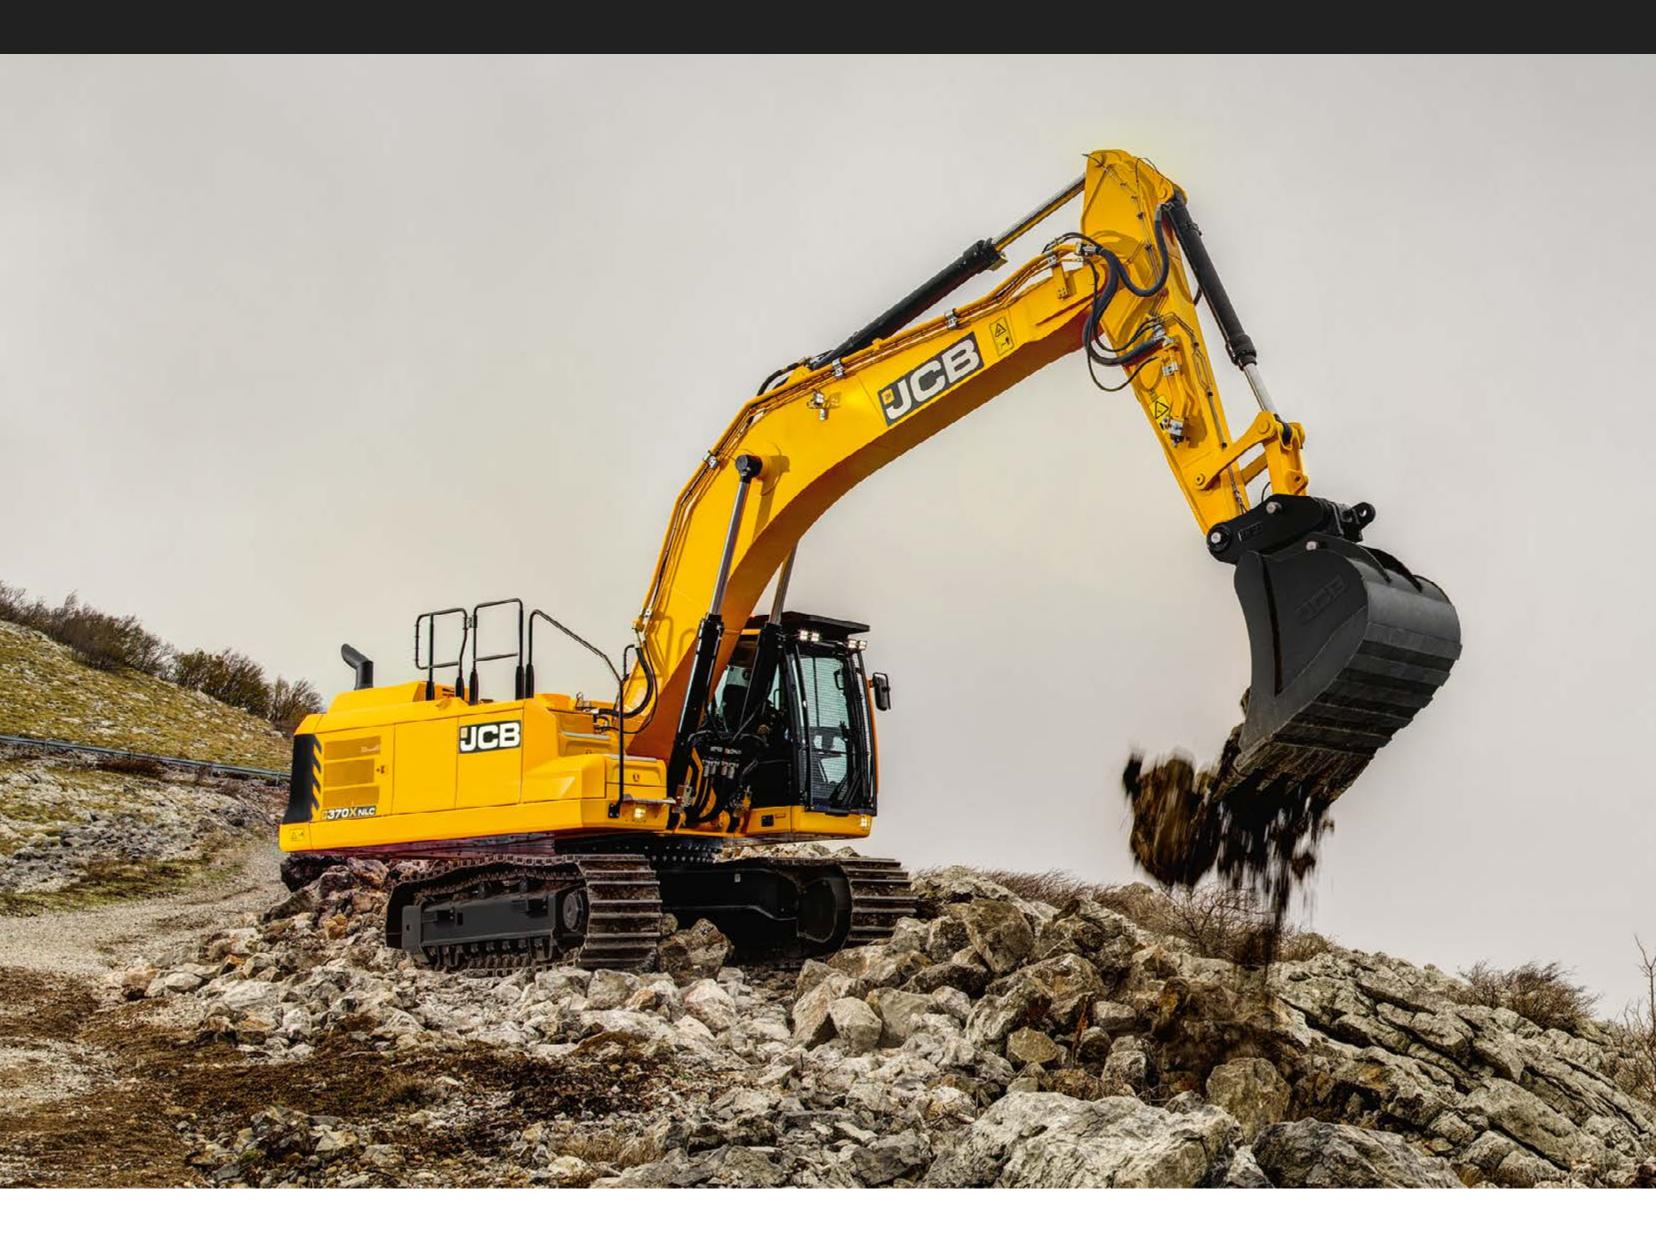

# TRACKED EXCAVATORS 370X

MAX OPERATING WEIGHT 87,4171b

MAX ENGINE POWER
322hp (240kW)

MAX BUCKET
CAPACITY

2.7yd³ (2.34m³)

### **EXTREME STRENGTH**

The 370X needs to be strong enough to meet the demands of any application. That's why it's undergone an extensive 4-year testing program for ultimate strength and reliability.

### STRENGTH BY DESIGN

An all-new dig end with reinforced structures and updated slew ring, significantly enhance performance.

### **EXTREMELY COST-EFFECTIVE**

Engine and hydraulic enhancements enable the 370X to move material faster and more efficiently. Longer service schedules mean a lower total cost of ownership too.

#### **EXTRA EFFICIENT**

Boom float allows smooth grading on harsh surfaces and improved breaker efficiency.