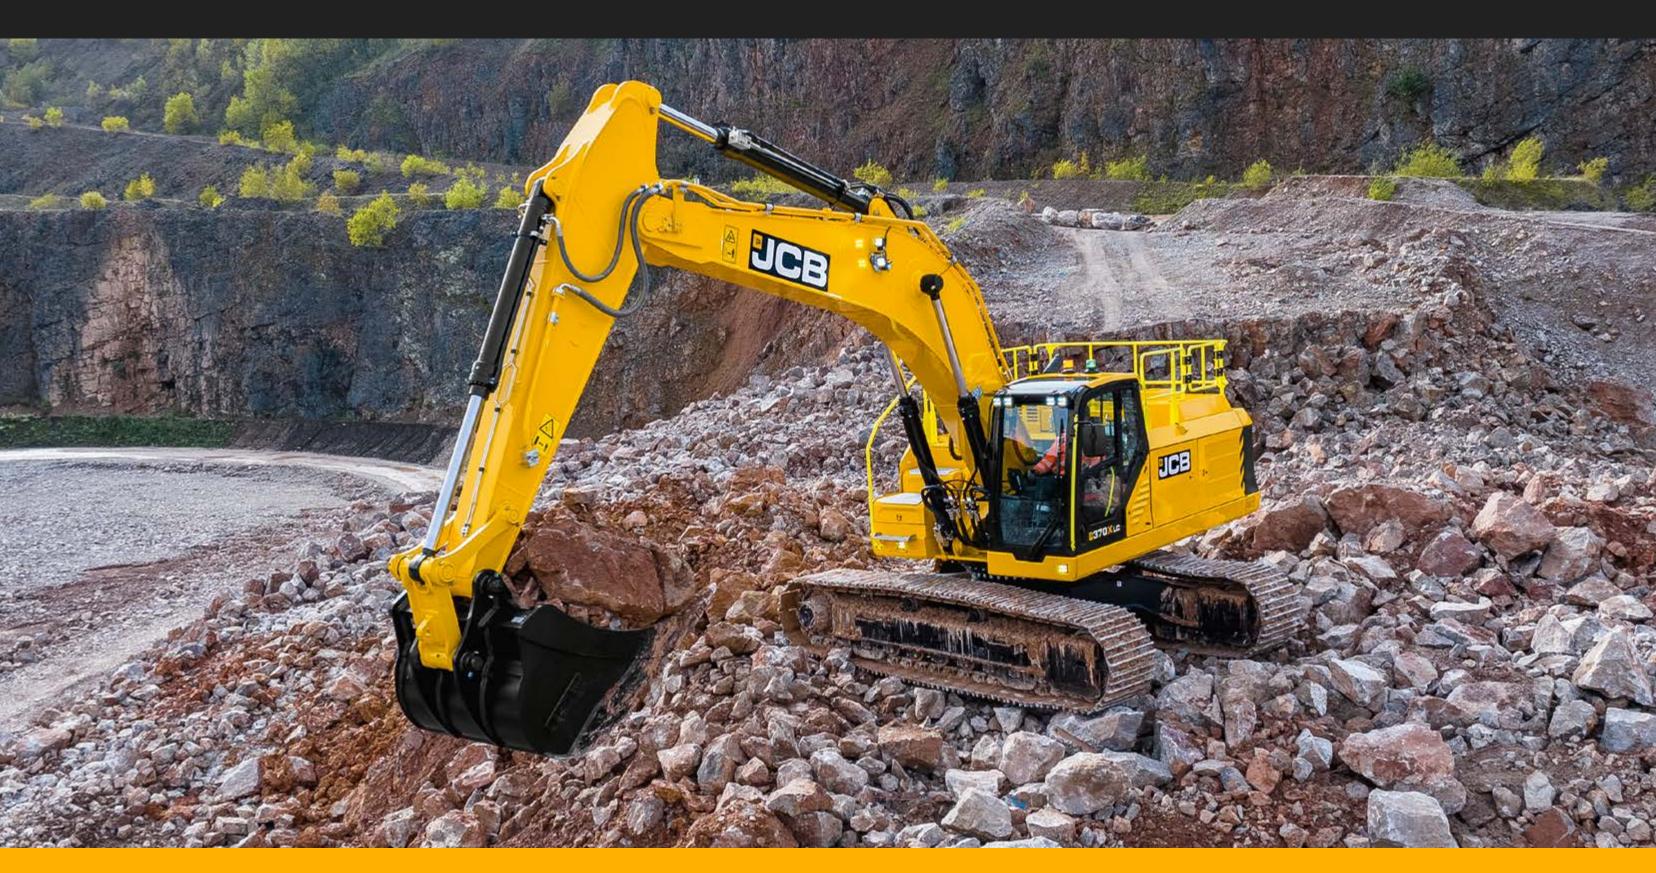

### **EXTREMELY COST-EFFECTIVE**

Engine and hydraulic enhancements enable the 370X to move material faster and more efficiently. Longer service schedules mean a lower total cost of ownership too.

#### **EXTRA EFFICIENT**

Boom float allows smooth grading on harsh surfaces and improved breaker efficiency.

### **SPECIFICATION**

| MODEL                 | 370X                   |
|-----------------------|------------------------|
| Max. engine power     | 322hp (240kW)          |
| Tractive effort       | 210,541 lbf            |
| Max. digging reach    | 475in (I27.lin dipper) |
| Max. digging depth    | 330in (127.lin dipper) |
| Max. operating weight | 87,417lb               |
| Max. bucket tearout   | 56,067lbf              |