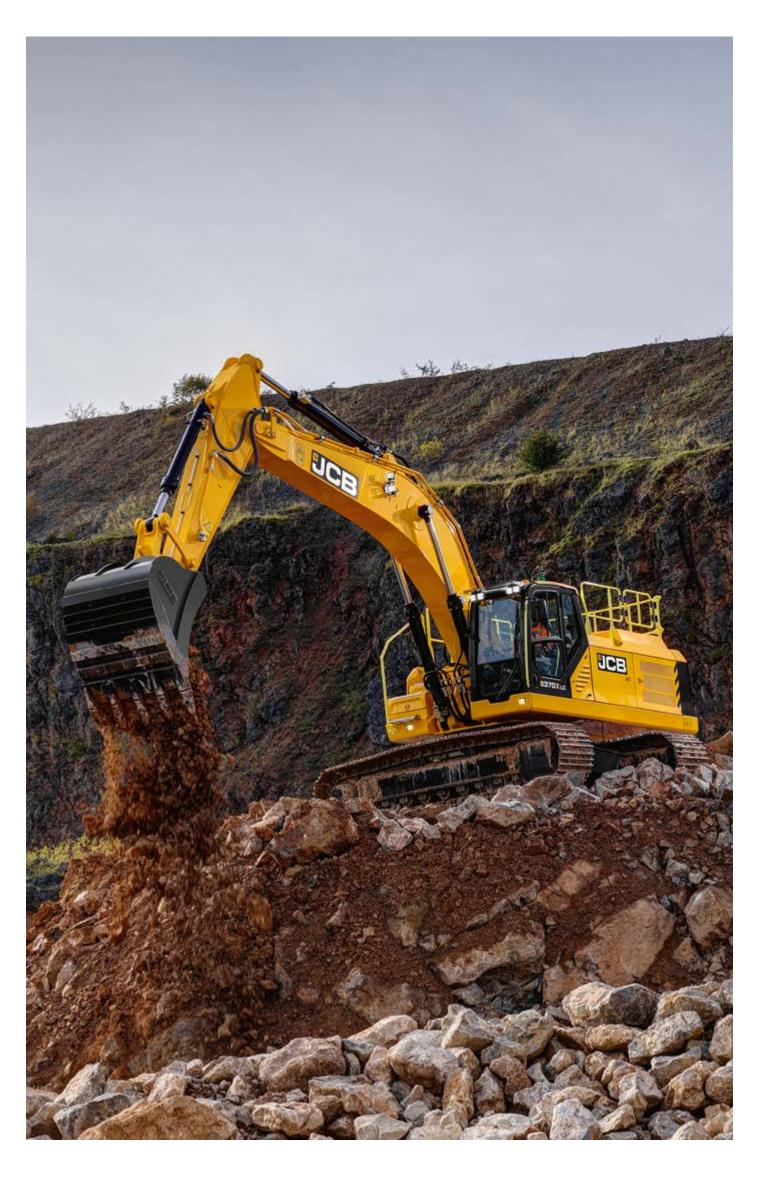

## EXCEPTIONAL PERFORMANCE

We've enhanced the engine, refined the hydraulics and added a host of advanced features to maximize productivity and help you get the job done efficiently.

### **EXTREMELY COST-EFFECTIVE**

Engine and hydraulic enhancements enable the 370X to move material faster and more efficiently. Longer service schedules mean a lower total cost of ownership too.

#### **EXTRA EFFICIENT**

Boom float allows smooth grading on harsh surfaces and improved breaker efficiency.