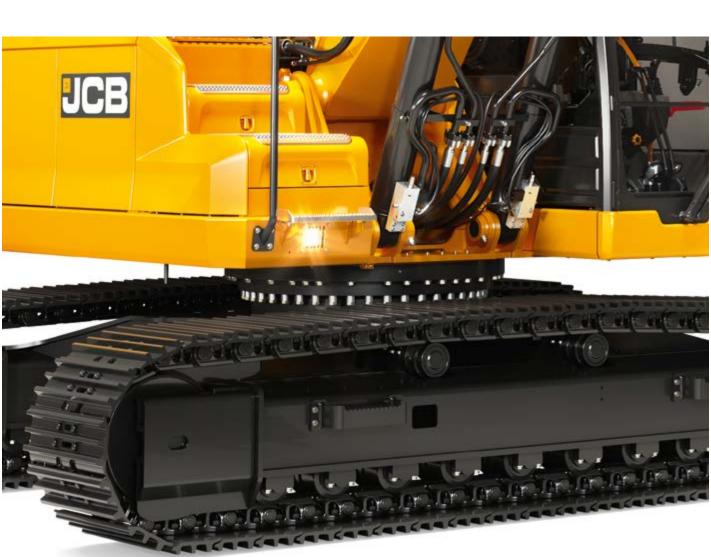

### STRENGTH BY DESIGN

An all-new dig end with reinforced structures and updated slew ring, significantly enhance performance.

#### **SAFER ACCESS**

Ergonomic grab handles and side-guard rails provide safer access to the upper structure.