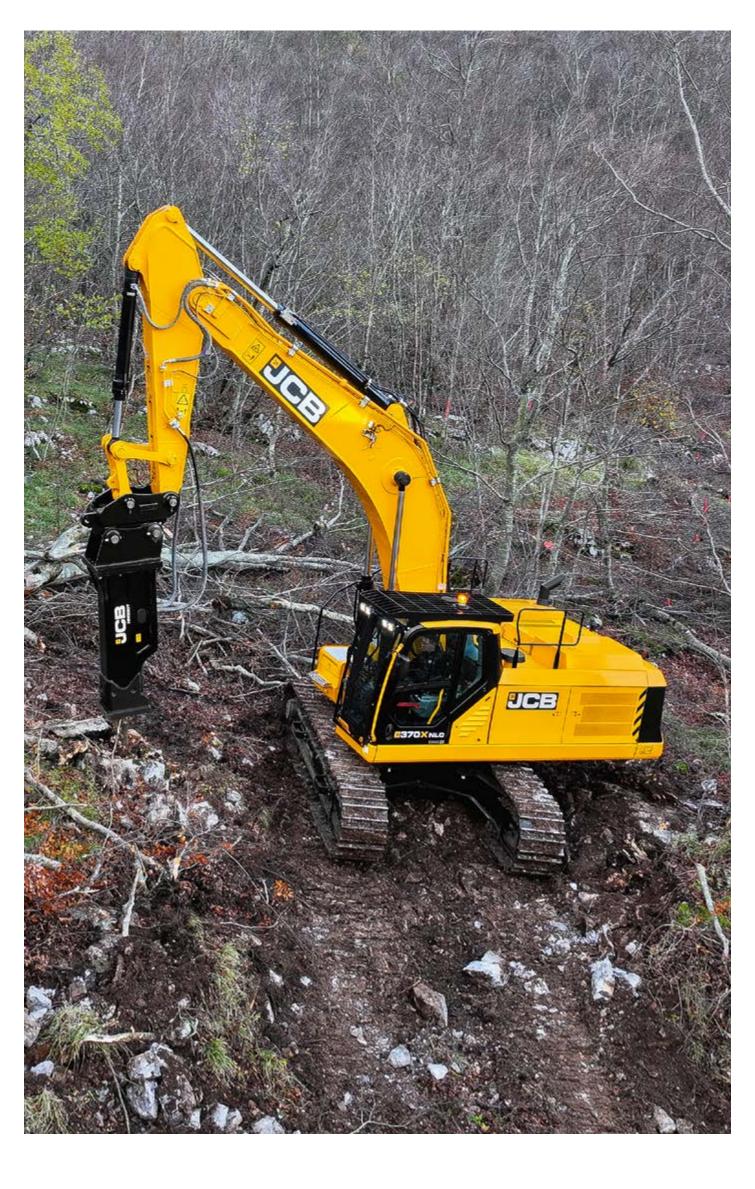

# TRACKED EXCAVATORS 370X

MAX OPERATING WEIGHT 87,4171b

MAX ENGINE POWER
322hp (240kW)

MAX BUCKET
CAPACITY

2.7yd³ (2.34m³)

### **EXTREME STRENGTH**

The 370X needs to be strong enough to meet the demands of any application. That's why it's undergone an extensive 4-year testing program for ultimate strength and reliability.

### STRENGTH BY DESIGN

An all-new dig end with reinforced structures and updated slew ring, significantly enhance performance.

## **EXEMPLARY SAFETY**

Your safety matters. That's why we offer a twin camera, ROPS cabin protection and LED work lights as standard.

#### **SAFER ACCESS**

Ergonomic grab handles and side-guard rails provide safer access to the upper structure.