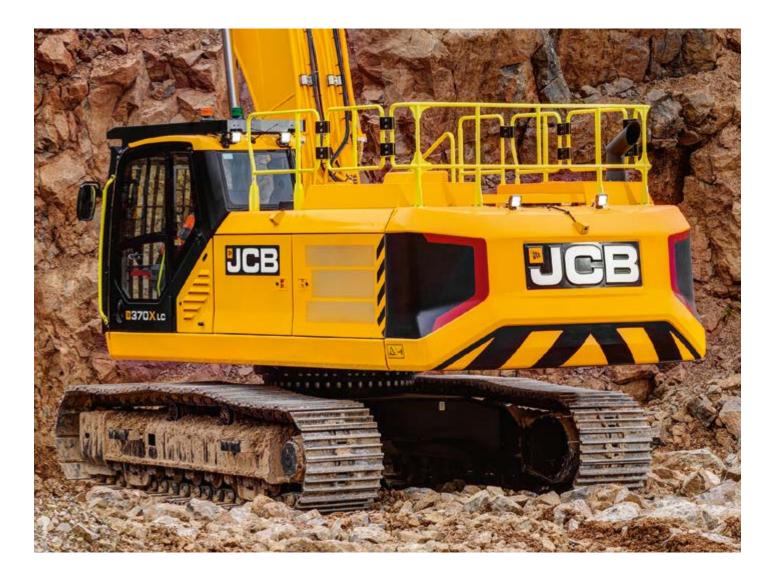

#### **PROVEN RELIABILITY**

A 240kW Cummins L9 engine, new Japanese hydraulic system and improved lift performance and stability provide optimal operation.

### STRENGTH BY DESIGN

An all-new dig end with reinforced structures and updated slew ring, significantly enhance performance.